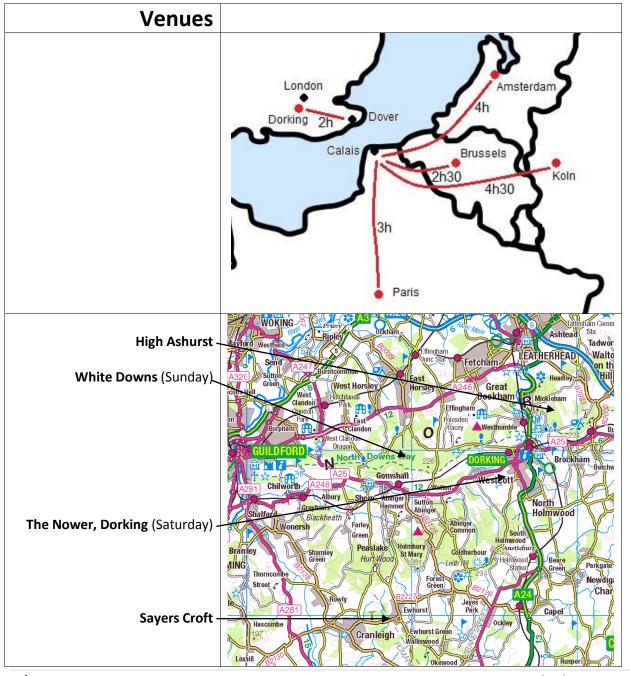

## Interland 2015 - Bulletin 0

Dear orienteering friends,

Mole Valley Orienteering Club, the South East Orienteering Association and the English Orienteering Council invite the International teams to compete in the 2015 Interland Cup on 8<sup>th</sup> February. The competition will be held south of London in the Surrey Hills Area of Outstanding Natural Beauty between Guildford and Dorking and is to run alongside the English Southern Championships competition - we expect over 1000 will compete.

## **Programme**

| Date                               | Event                            | Place                       |
|------------------------------------|----------------------------------|-----------------------------|
| Saturday, 7 <sup>th</sup> February | Sprint/Short Orienteering Event  | The Nower, Dorking          |
| Sunday, 8 <sup>th</sup> February   | Interland/Southern Championships | White Downs, Netley Heath & |
|                                    |                                  | Sheepleas                   |

## Interland 2015 - Bulletin 0

| Accommodation                                      | The accommodation is split between Surrey County Council's newly re-constructed outdoor learning centre at High Ashurst and Sayers Croft Field Centre.                                                                                                                                                                |
|----------------------------------------------------|-----------------------------------------------------------------------------------------------------------------------------------------------------------------------------------------------------------------------------------------------------------------------------------------------------------------------|
| Location of High Ashurst                           | Dorking, Surrey RH5 6DQ <a href="http://www.surreycc.gov.uk/learning/surrey-outdoor-learning-and-development/information-about-sold/sold-centre-information/high-ashurst">http://www.surreycc.gov.uk/learning/surrey-outdoor-learning-and-development/information-about-sold/sold-centre-information/high-ashurst</a> |
| High Ashurst, Surrey's outdoor<br>education centre | Each cabin accommodates 20 people in rooms with 2 or 4 beds.                                                                                                                                                                                                                                                          |
| Location of Sayers Croft                           | Ewhurst, Surrey GU6 7SS <a href="http://www.sayers-croft.org.uk/home">http://www.sayers-croft.org.uk/home</a>                                                                                                                                                                                                         |
| Sayers Croft Field Centre                          |                                                                                                                                                                                                                                                                                                                       |
| Surrey general information                         | http://www.visitsurrey.com/                                                                                                                                                                                                                                                                                           |